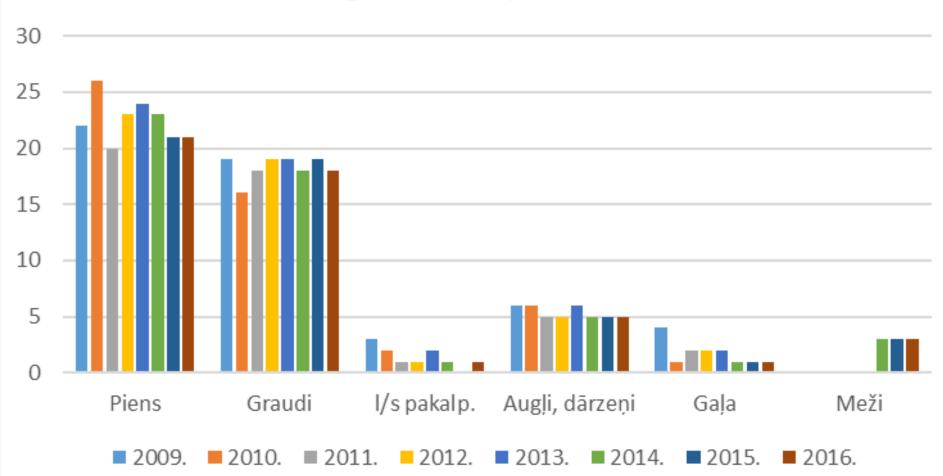

# Number of members in recognized cooperatives

# Number of members in recognized cooperatives 2009. - 2016.