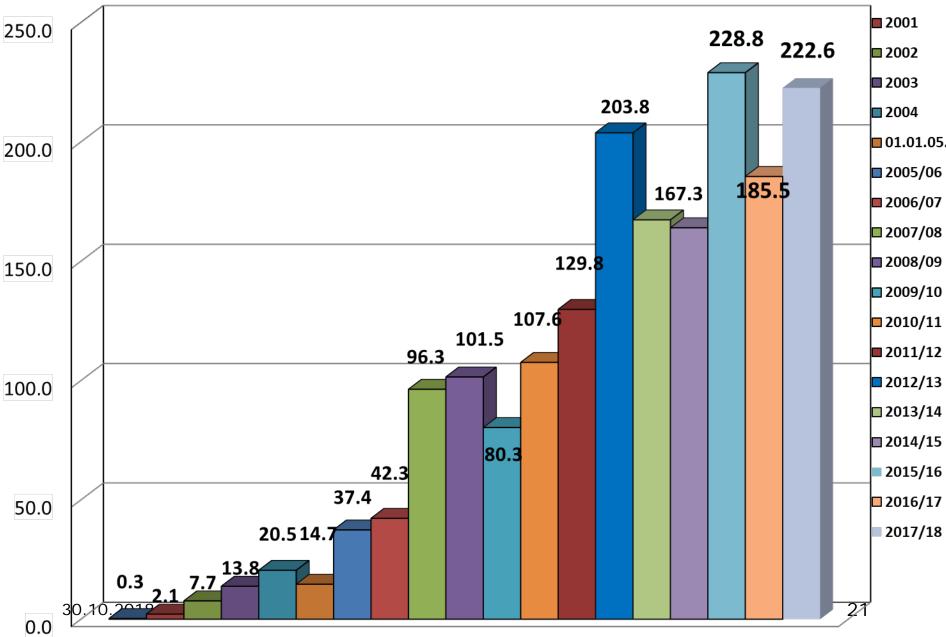

TROUGH THEIR COLLABORATIONS.



# **Eternal questions**

# WHY COOPERATIVE ? WHAT FOR?

WHAT KIND OF COOPERATIVE ?

#### WHY WE HAVE TO JOIN AND COLLABORATE



# DOES COUNTRY NEED ARMED FORCES IN PEACEFULL TIMES



#### COMMERCIAL BUSINESS IS PRESENT JUST UNTILL IT HOPES TO EARN PROFIT

IN AGRI BUSINESS -PROFIT ON FARMERS



#### Cooperative Society of Agricultural Services

# PROUD TO BE 100% LATVIAN FARMERS COMPANY

Contraction of Contraction of the Address of Contraction

and the lot

# VALUES

#### COOPERATIVE MEMBER

#### STABILITY

#### PROFESIONALISM

#### INTEGRITY

#### SUSTAINABILITY



LATRAPS was established on April 26th, 2000 by 12 farms in Zemgale main cereal growing region of Latvia, to find a market for produced grain.



GROWTH OF MEMBERS



# TURNOVER OF LATRAPS, MEUR



2000

# 220 M€\* TURNOVER

\* finanšu gadā, kas ilga no 2017. gada 1. jūlija līdz 2018. gada 30. jūnijam



# 2.

#### MOST VALUABLE ENTERPRISE IN BUSINESS AREA

କ୍ତ

"Largest enterprises in Latvia by turnover: TOP 500, " db.lv 2017



#### HOW DID WE REACH IT?

#### STRATEGIC TARGET



INTEGRITY, TRUSTWORTHY AND PROFESSIONALITY OF MANAGEMENT TEAM

OWNERS TRUST TO EXECUTIVES

# The main targets of cooperation

- profitable marketing of members produced grains and rapeseed;
- to develop growing of a specific crop rapeseed in Latvia (6000 ha rapeseed in Y2000, 130 000 ha in Y2013);
- development of crop postharvest handling facilities:



• collection and pre-processing of the crop all over

supply of necessary inputs, agronomical advice.

#### OPEN TO EVERY CEREAL FARMER TO JOIN





####