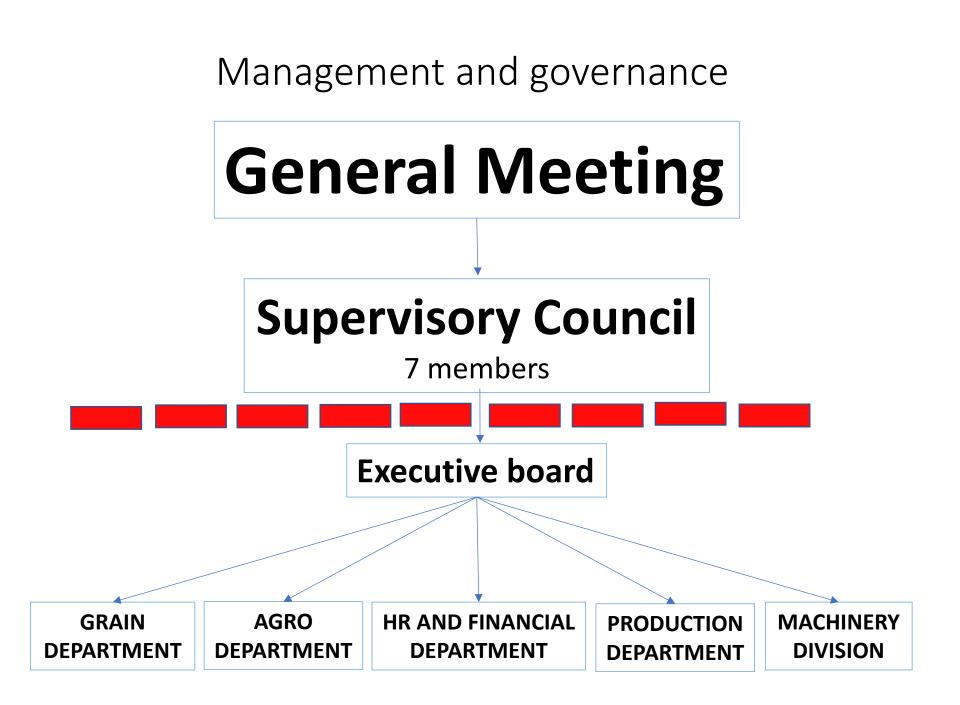

build 25 000 t grain terminal 2,5 MEUR investment;
  - = 100 EUR/t = 10 EUR/t X 10 years;
  - «X» farmer's crop is 1000 t pa;
  - He is buying 1000 quotas X 100 EUR with payment term 10 years (payment 10 000 EUR pa)

#### LATRAPS QUOTA

- Quota does not give a property rights;
- Quota delivery rights;
- Depreciation is not calculated in service price;
- Quota depreciation period 25 years.

# Cooperative is reliable partner to members not just in sunny weather!



30/10/2018

#### Financing of members

- Financing of inputs;
- Machinery leasing, rent;
- Short term finances to farmers;
- Long term support.

#### Mutual financing benefit

- LATRAPS pays interest for farmers cash balance in LATRAPS accounts:
  - LATRAPS non bank assets;
  - Farmer additional income.

Profit stays in family!



#### THANKS FOR YOUR ATTENTION!