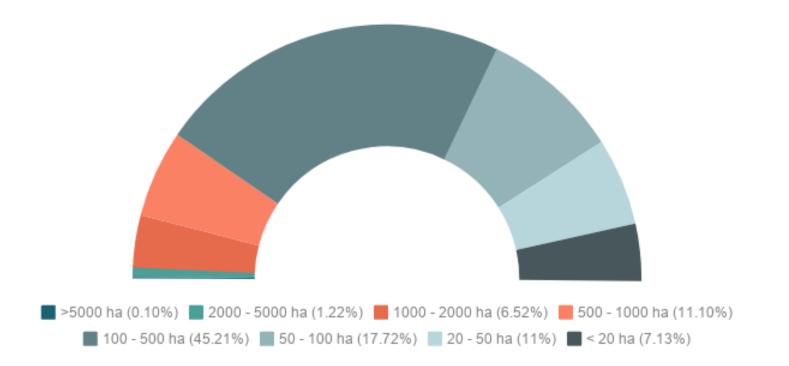

#### LATRAPS UNITES FARMS OF DIFFERENT SIZE <u>from 10 to 6000 ha</u>

# AVERAGE SIZE OF THE FARM