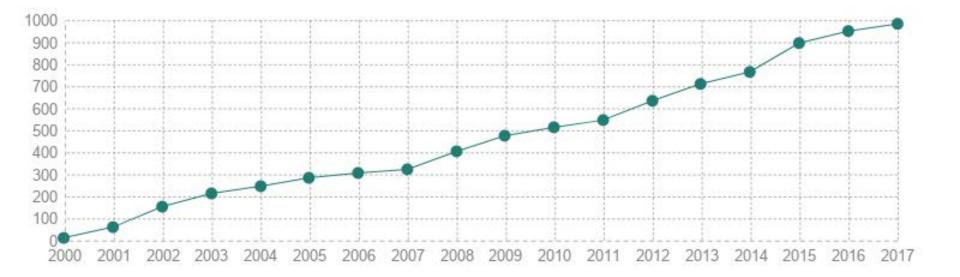

#### SUSTAINABILITY

LATRAPS was established on April 26th, 2000 by 12 farms in Zemgale main cereal growing region of Latvia, to find a market for produced grain.

GROWTH OF MEMBERS

# TURNOVER OF LATRAPS, MEUR

2000