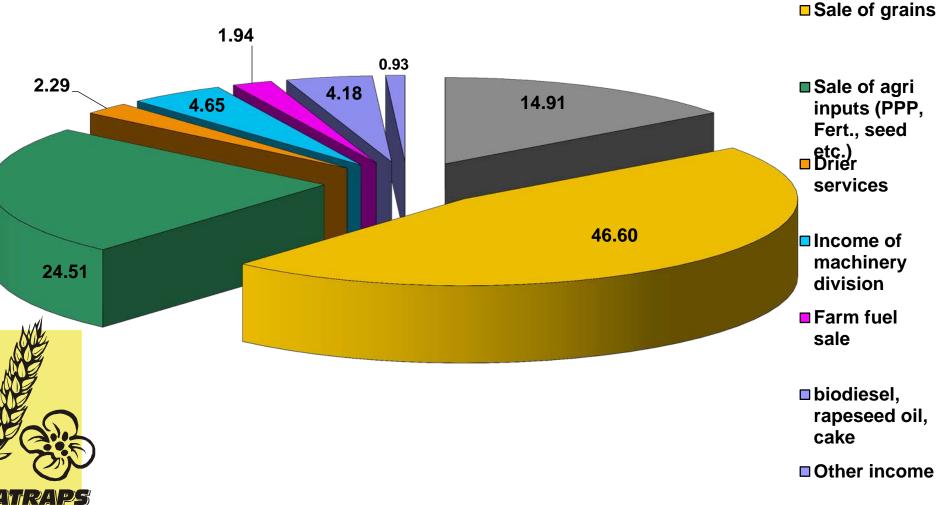

# **TURNOVER** according to the business, %, 2016/17

rapeseed

operatīvā sabiedrīb