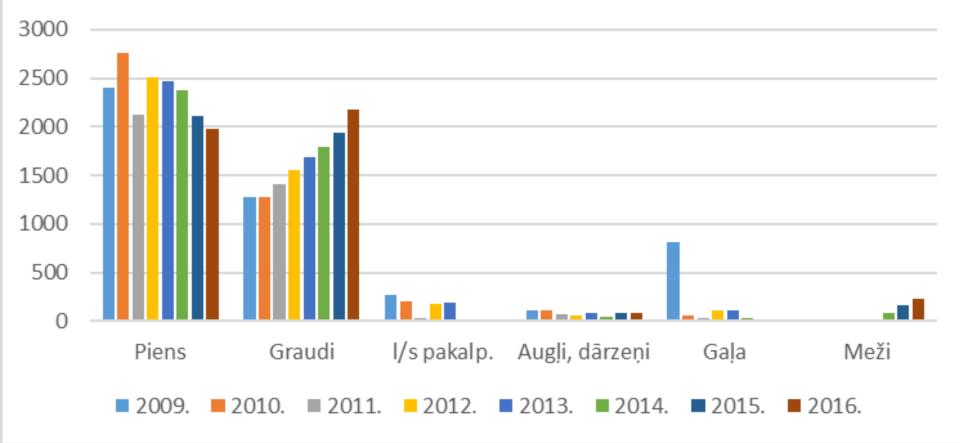

### Dairy sector cooperatives 2009 - 2016

Number of members — Turnover, EUR

#### Grain sector cooperatives 2009 - 2016

Turnover, EUR