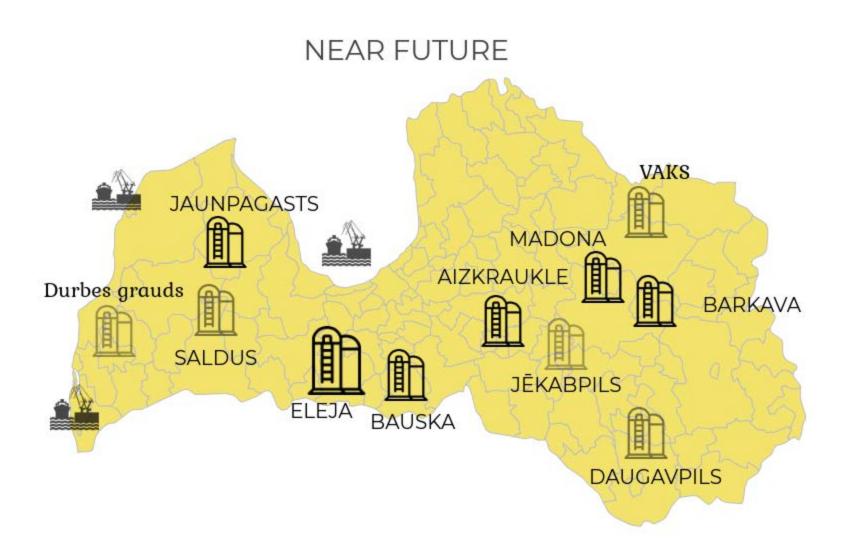

#### GRAIN HANDLING SITES

### Grain department

- Purchase of grains;
- Sales, logistics and export execution;
- Coordination of grain handling contractors;
- LATRAPS has 6 own and 34 contracted Grain handling facilities;
- 80% of collected crop exported.