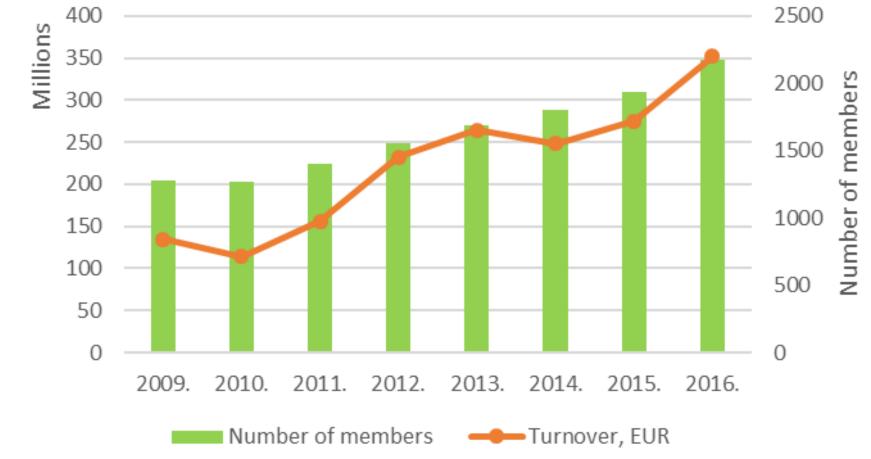

# Number of members in recognized cooperatives

# Number of members in recognized cooperatives 2009. - 2016.

#### Cooperatives and their turnover, EUR 2009 - 2016